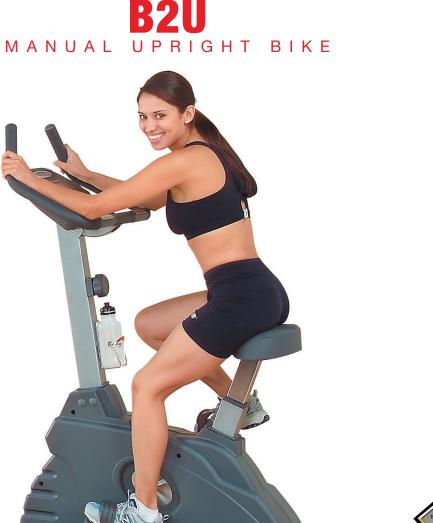

## **ENDURANCE**

Built to last a lifetime, Endurance bikes are designed to make getting in shape easy and affordable. Friendly console with large, easy to read display, and contact heart rate. 15 tension levels of smooth consistent magnetic resistance challenge any user. Over-sized Dura-Firm<sup>™</sup> seat padding. Front transport wheels allow you to roll the bike easily.

## **SPECIAL FEATURES**

- Friendly console with large, easy-to-read display helps motivate any user
- Contact heart rate
- 15 levels of smooth consistent magnetic resistance challenges any user

Dimensions: 24" W x 41" L x 55" H

- Over-sized DuraFirm<sup>™</sup> seat pad for maximum comfort
- Lifetime Warranty