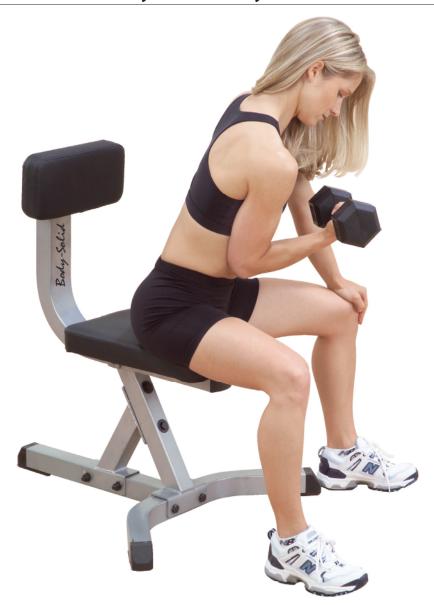

## 2"x3" Utility Stool

The WST20 is designed to align your body to perfect seated posture and reduce stress on your back without restricting movement. Both seat pads are mounted to the heavy duty 2"x2" and 2"x3" mainframe, which is constructed from 12-gauge high-tensile strength steel for maximum strength and features an extra-wide base that ensures lateral stability. When it comes to padding, you can't beat Body-Solid's extra thick, double stitched DuraFirm™ upholstery. It's tear resistant and guaranteed to provide a lifetime of comfort and support without ever bottoming out. Whether it is in a home or commercial setting, the GST20 is the best seat in the house!

### **Special Features**

- · Lifetime warranty
- DuraFirm™ upholstery is extra thick, double stitched
- Heavy-duty 2"x2" and 2"x3" 12-gauge steel mainframe
- 17" Seat Height x 46"L x 23"W