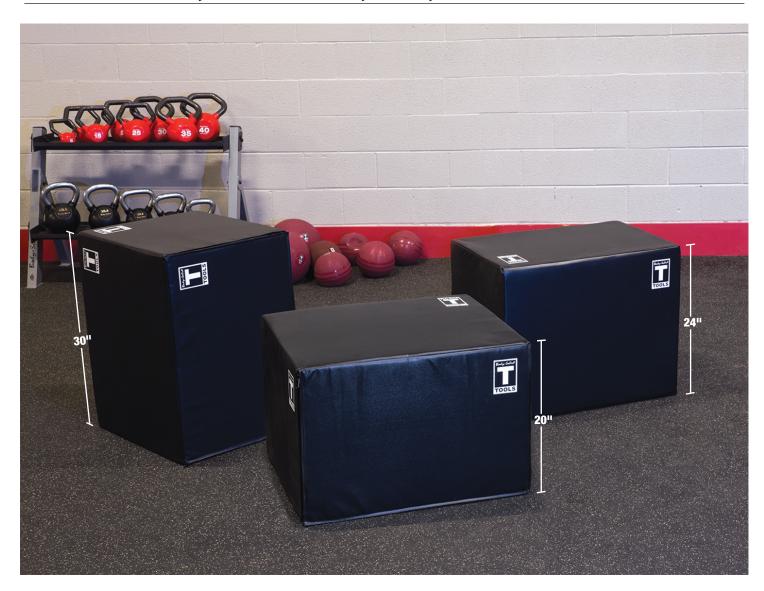

## **Body-Solid Tools 3-Way Soft Plyo Box**

Athletes of all levels use plyo boxes to boost their vertical jumping ability as well as increase foot speed, cardiovascular endurance, leg strength, health and explosiveness. Body-Solid's all-new Soft Plyo Boxes feature a unique three-sided design. It's like getting three different standard plyo boxes in one. In addition, the soft sides minimize the potential for banged shins and scrapes that can sometimes occur with standard plyo boxes.

## **Special Features**

- Three diverse heights (20", 24", 30")
- The durable vinyl cover
- · Reinforced soft foam

Dimensions: 30"H x 20"L x 24"W

Unit is (1) 3-Way Plyo Box. Photo above shows multiple boxes in same picture.