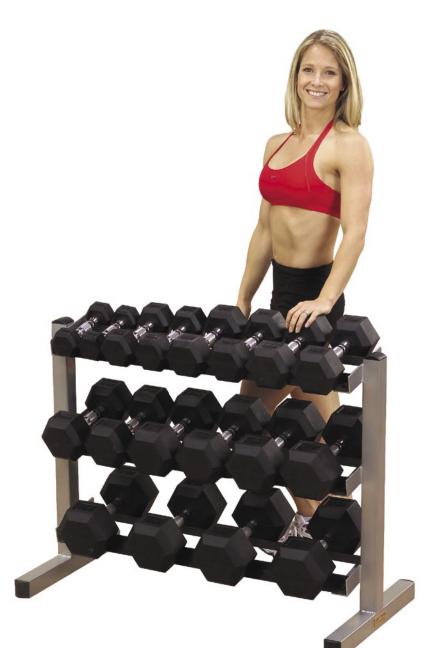

# **GDR363**

## 3-Tier Horizontal Dumbbell Rack

Dumbbells sold separately.

### **GDR363**

#### 3-Tier Horizontal Dumbbell Rack

Keep your workout area organized, clean and, most importantly, safe. Our weight trees and dumbbell racks can be placed against any wall or centered in a room. Nobody builds stronger or more space efficient storage units. Heavy gauge steel with all-4-side welded construction is deburred inside and out for user safety. Holds one (1) pair each of 5-50 lb. hex dumbbells.

Dimensions: 30"H x 20"L x 40"W