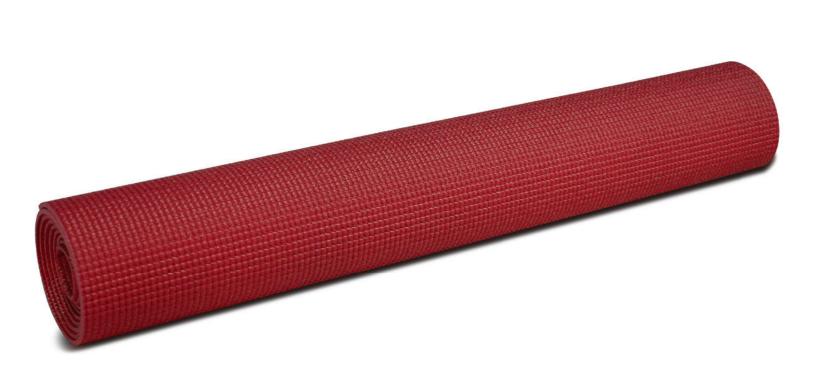

## **BSTYM5**

**Body-Solid Tools - Yoga Mat** 

## BSTYM5 Body-Solid Tools Yoga Mat

Our durable Body-Solid Yoga Mats provide a stable, non-slip surface for your yoga or pilates. A great yoga mat will take your practice to the next level. This soft, flexible mat is lightweight for easy transport. The low density material lightens the weight of the mat without losing quality or traction.

Dimensions: 72" x 24"

## **Special Features**

- Light-tack non-slip surface
- Perfect for home or studio use
- Just the right amount of cushioning for your bones and joints
- Ensures the safety and comfort you need to enhance proper alignment and maintain poses
- · Ideal for everyone, from beginners to seasoned yogis