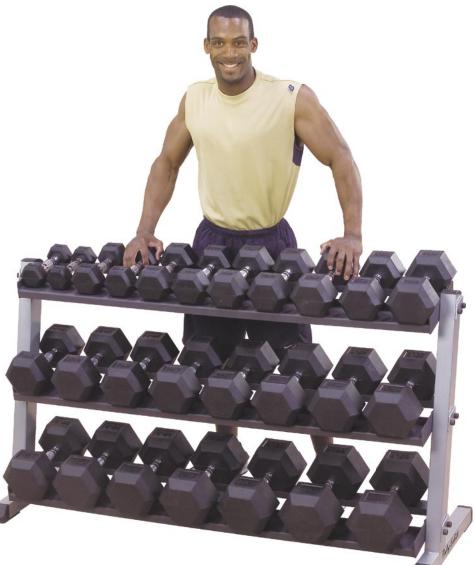

#### Shown With:

**GDRT6 (Shown in photo)**Optional Third Tier

Dumbbells sold separately.

Shown with optional third tier #GDRT6: allows storage of up to 70 lb. dumbbell pairs.

Holds one (1) pair each of 5-50 lb. hex dumbbells

Dimensions: 32"H x 23"L x 62"W

# Special Features

- Lifetime warranty
- · Easily holds one (1) pair each 5-50 lb. Hex Dumbbells
- Optional 3rd Tier allows storage of up to 70 lb. Hex Dumbbell pairs #GDRT6
- Heavy-duty 2"x3" mainframe features a reversed pitch design that allows easy access to all three tiers
- · Ideal for home and commercial use