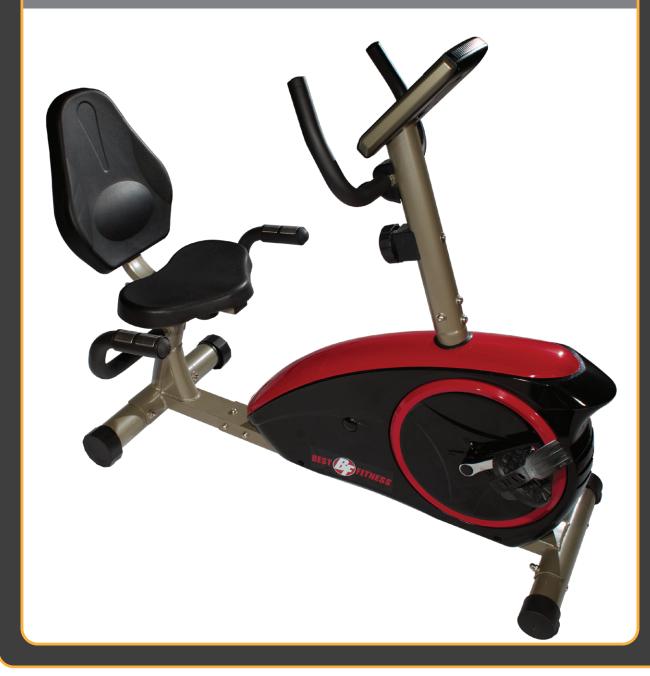

## **BFRB1**Recumbent Bike

The BFRB1 Recumbent Bike provides a quality cardio workout in the comfort of your own home. The adjustable seat ensures a proper fit for any size user. The eight levels of Magnetic Resistance will challenge users of all exercise levels. The compact footprint allows easy placement in any home. The Transport Wheels allow anyone to move the unit easily. Compact and affordable the BFRB1 is a quality entry level Recumbent Bike.

- Eight Levels of Magnetic Resistance
- Walkthrough Design
- Compact and Stable
- Contact HR Readout
- Five Panel Feedback LCD Display
- Two-Way Adjustable Seat
- Transport Wheels
- Dimensions: 39"H x 52"L x 26"W