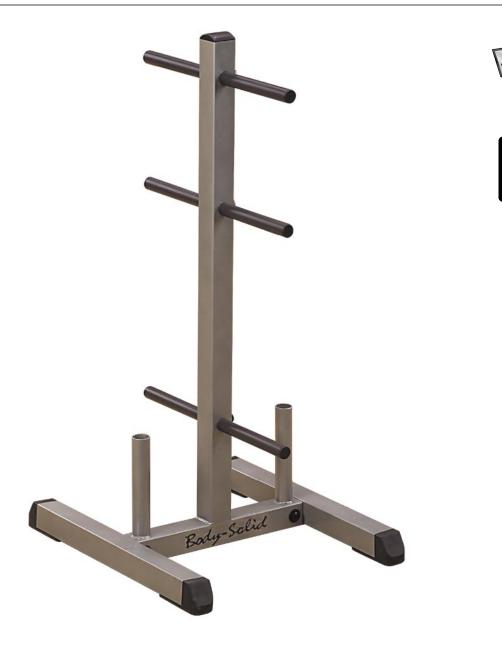

#### Standard Plate Tree and Bar Holder

Six 1"x8" weight plate storage posts keep plates safely suspended off the floor for easy storage and removal and can hold up to 1,000 lbs. of weight. Two standard bar holders keep bars upright. Designed with central weight load distribution that virtually eliminates the risk of tipping. Features heavy duty 2"x2" high tensile strength steel with all-4-side welded construction and finished with ultra-tough electrostatically applied powder coat finish.

Dimensions: 40"H x 20"L x 23"W

## Special Features

- · Lifetime warranty
- · Holds two (2) Standard Bars.
- · Ideal for home and commercial use.