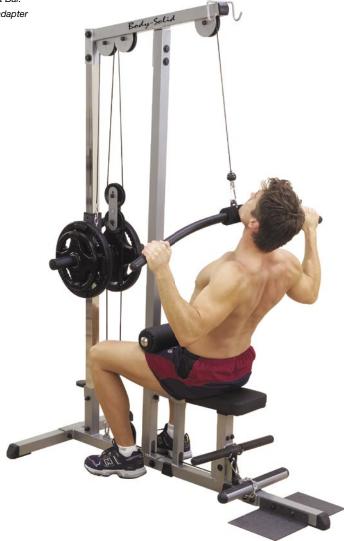

## GLM83

## Plate Loaded Lat Machine

Includes Lat Bar and Straight Bar. Weight plates and Olympic adapter sleeves sold separately.

## GLM83 Plate Loaded Lat Machine

Finish your lat workout, let go of the 48" lat bar and grab the 20" seated row bar on the low pulley and continue working out. Features included patented nylon bushings to provide supersmooth movements. Pop pin adjustments, foam rollers and bar holders for high and low pulleys add order and convenience to your workout. A seated row foot brace and diamond plate stabilizers add extra balance and security to the best lat machine on the market today.

## Special Features

- · Lifetime warranty
- "No-Cable-Change Technology" makes transitions between high and low pulley exercises effortless
- · Thick, comfortable DuraFirm™ seat pad
- Patented nylon bushings provide smooth weight carriage travel
- Comfortable, multi-position 8" foam rollers lock you in position for high pulley lat work
- · Seated Row Foot Brace for low pulley lat work