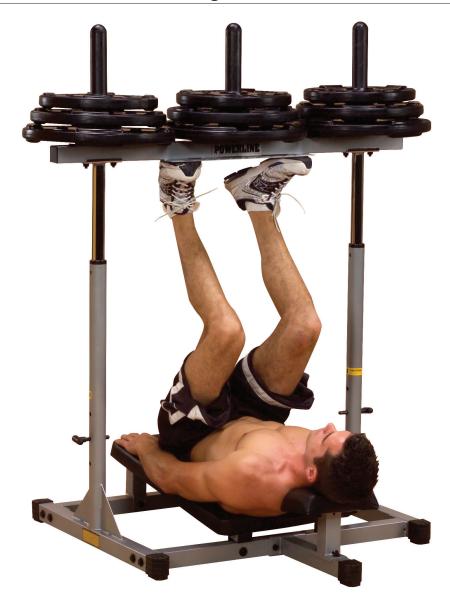

### **Powerline Vertical Leg Press Machine**

The unique vertical design not only reinforces support for your back and hips, but also minimizes space used to perform the exercises. Extra-thick back pad and contoured head and neck pads lock you into the proper exercise position while providing comfort during your leg press or calf raise routines. Features include dual adjustable ½" steel locking pins, three different starting and stopping positions and a diamond plate steel press deck for no-slip control. Three 1" standard plate posts allow increased resistance for a progressive challenge every time you work out. The PVLP56X is crafted of durable alloy steel with an extremely tough powder coat finish. Weight capacity is 400 lb.

#### **Special Features**

- 10-year Powerline warranty
- Three 1" diameter weight posts for even resistance distribution
- Nylon busings for smooth, consistent motion
- Electrostatically applied powder coat finish
- · Extra-wide foot plate with no-slip design
- Thick back and neck pads for comfort and support