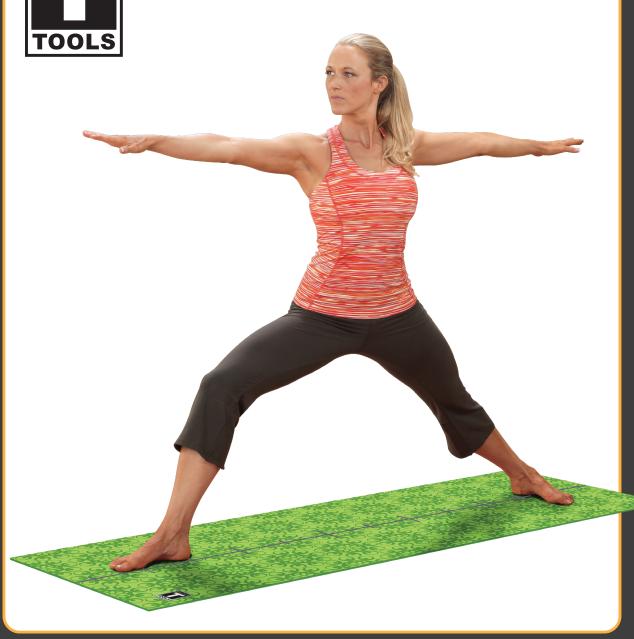

## **BSTYM10** Premium Yoga Mat

Our durable Body-Solid Yoga Mats provide a stable, non-slip surface for yoga or pilates. A great yoga mat will take your practice to the next level. This soft, flexible mat is lightweight for easy transport. The low density material lightens the weight of the mat without losing quality or traction.

- Premium Yoga Mat made of Durable High Density PVC
- Decorative Pattern gives the user specific spots that can be used for positioning
- Preprinted repeating Center Line Markers
- Perfect for home or studio use
- Ensures the safety and comfort you need to enhance proper alignment and maintain poses
- 68" X 24", 6mm Thickness