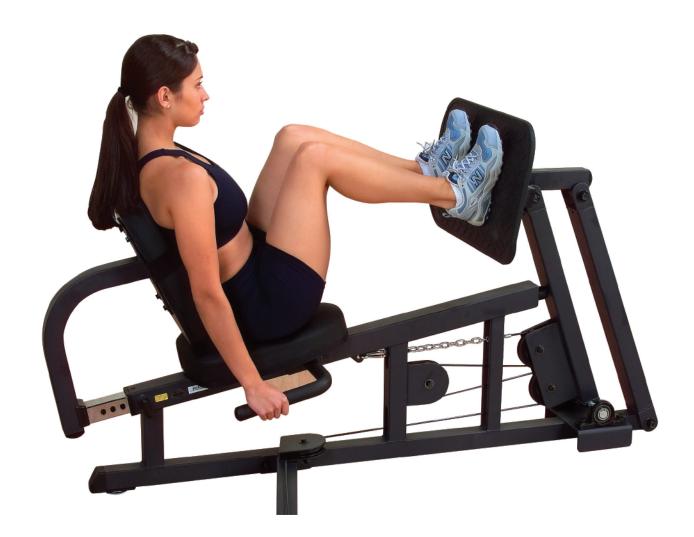

## **Premium Leg Press/Calf Attachment**

Double beam design eliminates ankle stress and provides consistent resistance throughout full range of motion. Pivoting press plate rotates both forward and downward to target thighs, hamstrings and glutes. Extra large, extra wide, non-slip rubber covered press plate will handle the big guys. It's built for safety, comfort and exercise variation. Side stability handles lock you in place. Commercial grade, precision engineered pillow block bearings for smooth movement and tighter tolerances.

For use with the Body-Solid G2B, G3S, G4l, G5S, G6B and G10B home gyms only.

Dimensions:  $33"H \times 84"L \times 46"W (56"W when extended)$