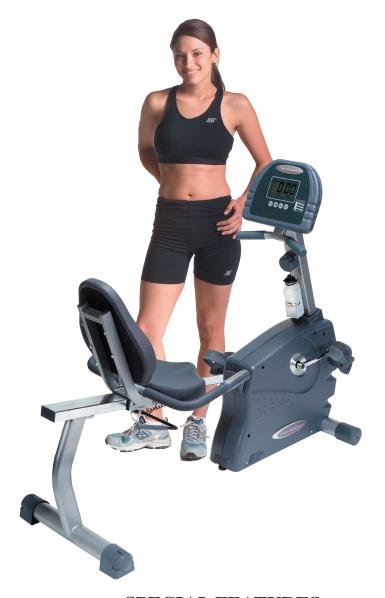

## **B2R**MANUAL RECUMBENT BIKE

Dimensions: 21" W x 57" L x 51" H

## B2R

Built to last a lifetime, Endurance bikes are designed to make getting in shape easy and affordable. Friendly console with large, easy to read display, and contact heart rate. 15 tension levels of smooth consistent magnetic resistance challenge any user. Over-sized Dura-Firm™ seat padding. Front transport wheels allow you to roll the bike easily.

## **SPECIAL FEATURES**

- Friendly console with large, easy-to-read display helps motivate any user
- · Contact heart rate
- 15 levels of smooth consistent magnetic resistance challenges any user
- Over-sized DuraFirm™ seat pad for maximum comfort
- · Lifetime Warranty