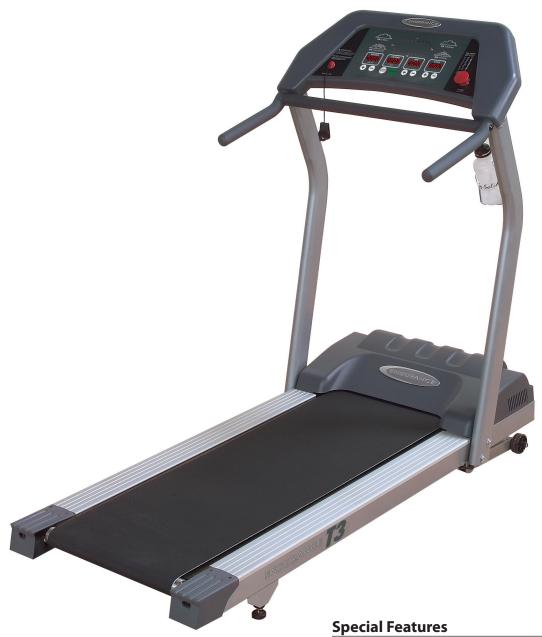

## T3 Endurance Treadmill

The Endurance T3 Treadmill has many features you would expect to find in a much more expensive machine. It is an ideal choice for cost-conscious people focused on getting a top cardio workout in the comfort and convenience of their own homes.

The solidly built Endurance T3 is designed to help you achieve your fitness goals and provide many years of reliable service and challenging, flexible programs.

Dimensions: 54"H x 63.5"L x 31"W

- In-home lifetime parts warranty/one year labor
- Fat burn, interval, cardiovascular, and endurance
- Elevation, time, distance, speed, and calories
- 3-window LED display and running track
- Up to 12% elevation
- 2.2 HP continuous duty, 6.6 HP peak duty motor
- 18"x50" running area
- Extra large, 2" crowned rollers
- · High density 2-ply urethane tread belt