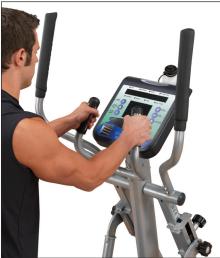

## E300 Endurance Elliptical

- Patented Center Drive design
- Rare blend of space efficiency and stability
- Low center of gravity combined with a balanced frame prevents rocking
- Dual-action upper and lower body with premium hand grips
- Easy step-up height
- Close pedal spacing combined with oversized pedals fits any size user and eliminates hip fatigue
- Includes handles for easy transport
- Natural 21" stride
- Contact heart rate
- Programmable, with seven programs and two user programs
- 300 lb. user capacity
- In Home Warranty: Lifetime on frame, five years on parts, one year labor