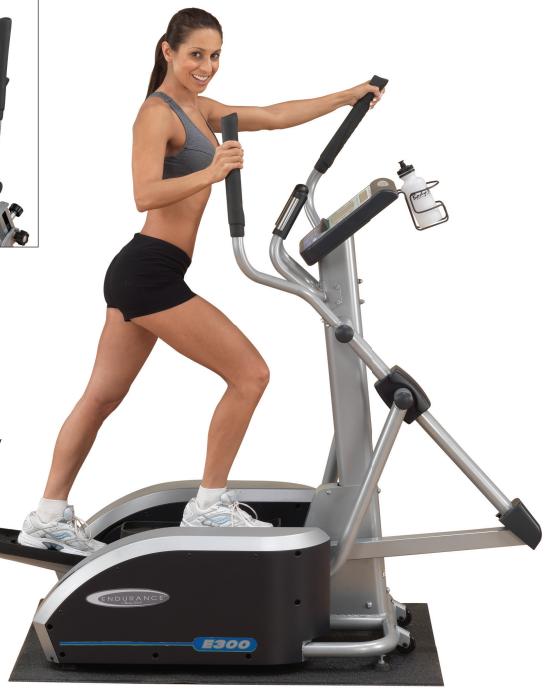

## E300 Endurance Elliptical

- Patented Center Drive design
- Rare blend of space efficiency and stability
- Low center of gravity combined with a balanced frame prevents rocking
- Dual-action upper and lower body with premium hand grips
- Easy step-up height
- Close pedal spacing combined with oversized pedals fits any size user and eliminates hip fatigue
- Includes handles for easy transport
- Natural 21" stride
- Contact heart rate
- Programmable, with seven programs and two user programs
- 300 lb. user capacity
- In Home Warranty: Lifetime on frame, five years on parts, one year labor