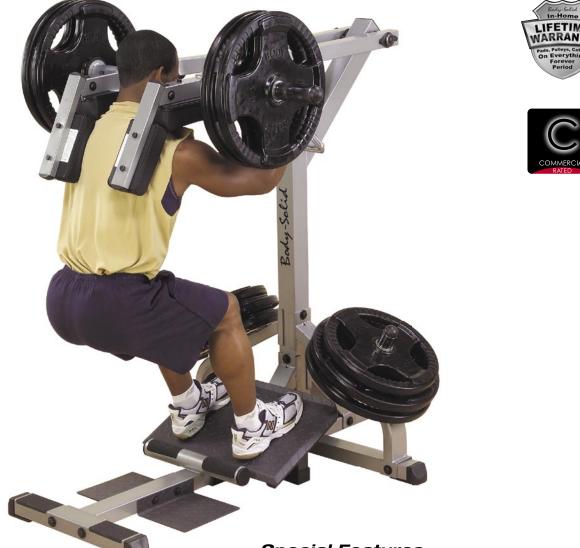

## GSCL360 Leverage Squat Calf Machine

This Leverage Squat/Calf Raise Machine is engineered to eliminate the risks of this essential exercise while enhancing the benefits and increasing the effectiveness.

Perform squats with 300, 500, 800 pounds and more! The Leverage Squat Machine is the strongest machine in its class and can handle the heaviest loads with ease. This machine is built for those who want it all: power, mass and performance! *Dimensions:* 56 "H x 62"L x 43 "W

## **Special Features**

- · Lifetime warranty
- Heavy-gauge diamond plate foot platform is set to a perfect 20° pitch for optimal development of the quadriceps and glutes
- Innovative calf raise block is round instead of square, eliminating the painful edge and providing a deep pre-stretch for maximum calf-blasting workouts
- Heavy-duty mainframe is comprised of extra-large 3"x3" high tensile strength 12-gauge steel with all-4-side welded construction