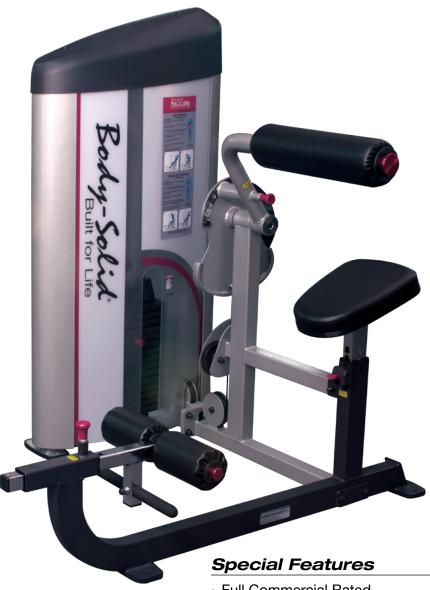

## Pro Clubline Series II Ab / Back

Designed to provide an intense workout while eliminating strain, the Pro Clubline Series II pieces are hard to beat. Easy and convenient step in entry makes getting started a breeze. Thick, comfortable DuraFirm™ pads reduce fatigue and discomfort allowing you keep working out. Rock solid support and stability is delivered via heavy-gauge steel frames with all-4-side welded construction. The fully shrouded weight stack offers a safe and attractive machine that is sure to be a hit in any facility.

Dimensions: 57"H x 59"L x 49"W

Weight: 360 Lbs.

- · Full Commercial Rated
- · Instructional Placard Included
- · 6 position cam ensures full range of motion
- · Advanced protective coating on cam extends cable life
- · Foot brace to provide lower body stability
- · Fully shrouded
- · 2"x3" eleven gauge steel (3mm)
- · Standard weight stack-160lbs (73kg)-with optional 235lb (107kgs)upgrade