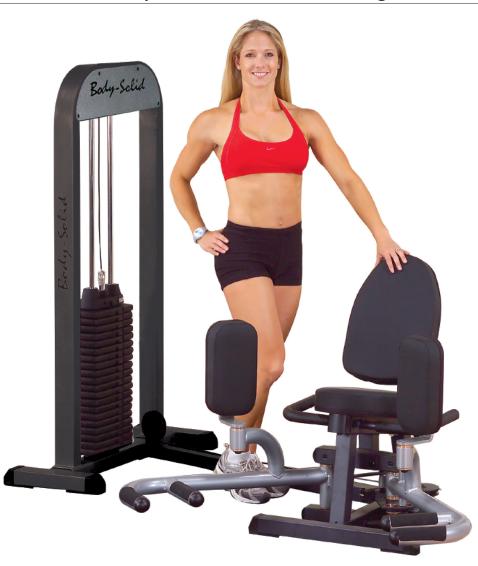

## **Body-Solid - Inner and Outer Thigh with Stack**

### GIOT-STK Inner and Outer Thigh with Stack

Trim and tone those trouble spots with the Inner & Outer Thigh Machine. Do both abductor/adductor exercises from one seated position. Five range of motion adjustments accommodate users of all sizes. A lumbar supported adjustable back pad, swiveling knee pads and no cable change design provide the quality, comfort and ease of use necessary to achieve great results.

#### **Special Features**

- Lifetime warranty
- Combines both abductor and adductor exercises in one seated position
- Five range of motion adjustments to accommodate users of all sizes
- No cable change design with swiveling knee pads provides comfort and convenience
- · Side stability handles for better positioning
- 210 lb. Stack included, optional 310 lb. stack available