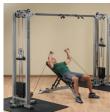

## Body-Solide Pro Club Line

The Body-Solid Pro Clubline Cable Crossover is the pinnacle of versatility in strength training. Offering an unlimited number of exercises, cable crossover machines are a staple to any gym, health club, fitness center, or workout facility. The SCC1200G is designed and built to satisfy any fitness enthusiast. Pulleys swivel 180 degrees allowing accurate resistance throughout any exercise movement. The pulleys also adjust to 12 different horizontal positions ensuring a proper starting point for almost any exercise. Premium commercial components ensure dependability and reliability even in heavy use, high-traffic gyms and clubs. Stable, solid and smooth, the Body Solid Proclubline cable crossover machine is an essential piece for any workout facility.

## **Special Features**

- 12 Horizontal Pulley Positions
- 180 Degree Pivoting Pulleys
- 2 x 160lbs Standard Weight Stack, 2 x 235 Weight Stacks Available
- · Optional Lat / Chin Attachment, GCA2
- 106" inside pulley to pulley dimensions
- 9.5' of cable extension