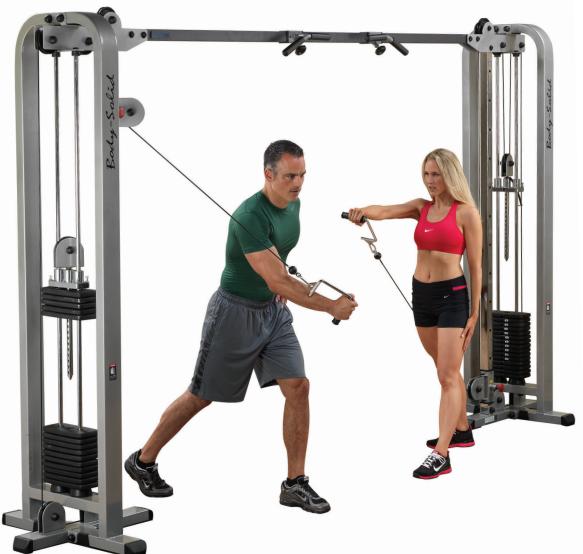

## Body-Solide Pro Club Line

The Body-Solid Pro Clubline Cable Crossover is the pinnacle of versatility in strength training. Offering an unlimited number of exercises, cable crossover machines are a staple to any gym, health club, fitness center, or workout facility. The SCC1200G is designed and built to satisfy any fitness enthusiast. Pulleys swivel 180 degrees allowing accurate resistance throughout any exercise movement. The pulleys also adjust to 12 different horizontal positions ensuring a proper starting point for almost any exercise. Premium commercial components ensure dependability and reliability even in heavy use, high-traffic gyms and clubs. Stable, solid and smooth, the Body Solid Proclubline cable crossover machine is an essential piece for any workout facility.

## **Special Features**

- 12 Horizontal Pulley Positions
- 180 Degree Pivoting Pulleys
- 2 x 160lbs Standard Weight Stack, 2 x 235 Weight Stacks Available
- · Optional Lat / Chin Attachment, GCA2
- 106" inside pulley to pulley dimensions
- 9.5' of cable extension