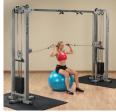

## Body-Solide Pro Club Line

The Body-Solid Pro Clubline Cable Crossover is the pinnacle of versatility in strength training. Offering an unlimited number of exercises, cable crossover machines are a staple to any gym, health club, fitness center, or workout facility. The SCC1200G is designed and built to satisfy any fitness enthusiast. Pulleys swivel 180 degrees allowing accurate resistance throughout any exercise movement. The pulleys also adjust to 12 different horizontal positions ensuring a proper starting point for almost any exercise. Premium commercial components ensure dependability and reliability even in heavy use, high-traffic gyms and clubs. Stable, solid and smooth, the Body Solid Proclubline cable crossover machine is an essential piece for any workout facility.

## **Special Features**

- 12 Horizontal Pulley Positions
- 180 Degree Pivoting Pulleys
- 2 x 160lbs Standard Weight Stack, 2 x 235 Weight Stacks Available
- · Optional Lat / Chin Attachment, GCA2
- 106" inside pulley to pulley dimensions
- 9.5' of cable extension