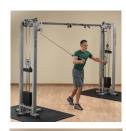

## Body-Solide Pro Club Line

The Body-Solid Pro Clubline Cable Crossover is the pinnacle of versatility in strength training. Offering an unlimited number of exercises, cable crossover machines are a staple to any gym, health club, fitness center, or workout facility. The SCC1200G is designed and built to satisfy any fitness enthusiast. Pulleys swivel 180 degrees allowing accurate resistance throughout any exercise movement. The pulleys also adjust to 12 different horizontal positions ensuring a proper starting point for almost any exercise. Premium commercial components ensure dependability and reliability even in heavy use, high-traffic gyms and clubs. Stable, solid and smooth, the Body Solid Proclubline cable crossover machine is an essential piece for any workout facility.

## **Special Features**

- 12 Horizontal Pulley Positions
- 180 Degree Pivoting Pulleys
- 2 x 160lbs Standard Weight Stack, 2 x 235 Weight Stacks Available
- · Optional Lat / Chin Attachment, GCA2
- 106" inside pulley to pulley dimensions
- 9.5' of cable extension