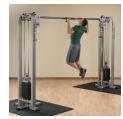

## Body-Solide Pro Club Line

The Body-Solid Pro Clubline Cable Crossover is the pinnacle of versatility in strength training. Offering an unlimited number of exercises, cable crossover machines are a staple to any gym, health club, fitness center, or workout facility. The SCC1200G is designed and built to satisfy any fitness enthusiast. Pulleys swivel 180 degrees allowing accurate resistance throughout any exercise movement. The pulleys also adjust to 12 different horizontal positions ensuring a proper starting point for almost any exercise. Premium commercial components ensure dependability and reliability even in heavy use, high-traffic gyms and clubs. Stable, solid and smooth, the Body Solid Proclubline cable crossover machine is an essential piece for any workout facility.

## **Special Features**

- 12 Horizontal Pulley Positions
- 180 Degree Pivoting Pulleys
- 2 x 160lbs Standard Weight Stack, 2 x 235 Weight Stacks Available
- · Optional Lat / Chin Attachment, GCA2
- 106" inside pulley to pulley dimensions
- 9.5' of cable extension