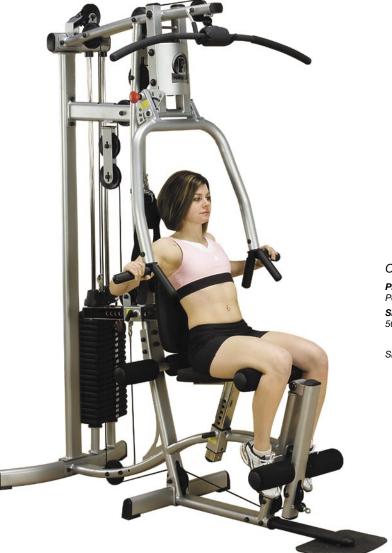

## P1X Powerline Home Gym

Incline Press

I at Dull-down

lb Crunch

Leg Extension

Leg Kickback

### P1X P1X Powerline Home Gym

The compact, feature-packed design of the Powerline P1X offers proven motion and pivot points for a fluid routine. To increase comfort and functionality, ergonomically correct press arms allow for natural arm movement as you cruise through your favorite workouts. This machine also offers the added benefit of an optional leg press station that can be mounted on either side of the gym.