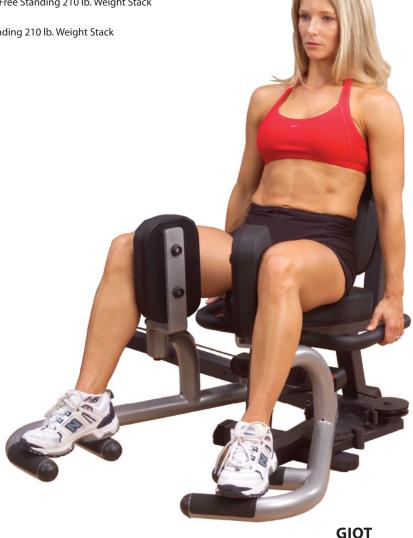

## GIOT

**Body-Solid - Seated Inner/Outer Thigh Attachment** 

**Optional Attachments:** 

GAPIOT Pulley Upgrade Kit

**GIOT-STK** GIOT w/ Free Standing 210 lb. Weight Stack

GSTCK Free Standing 210 lb. Weight Stack

## **Seated Inner/Outer Thigh Attachment**

Trim and tone those trouble spots with the inner and outer thigh attachment. Do both abductor and adductor exercises from one seated position.

5 range of motion adjustments accommodate users of all sizes. A lumbar supported adjustable back pad, swiveling knee pads, and no cable change design provide the quality, comfort, and ease of use necessary to achieve great results.