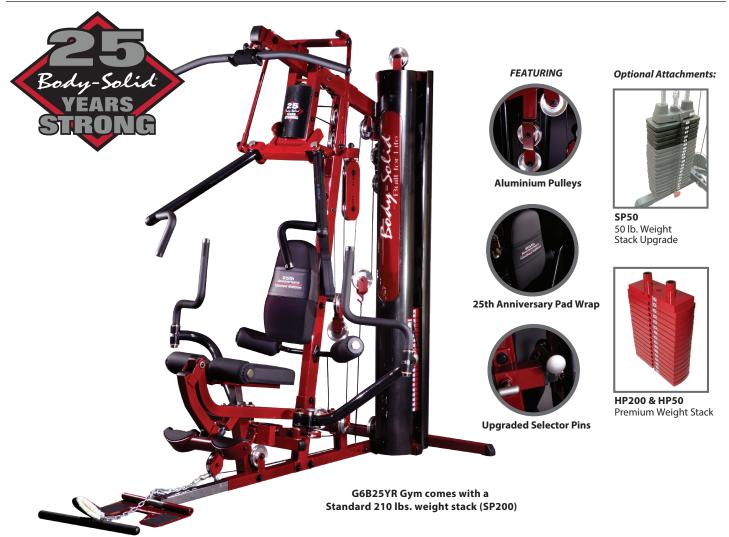

## LIMITED EDITION

In celebration of Body-Solid's quarter of a century manufacturing in the fitness industry, we have developed a limited-edition premium 25th Anniversary G6B Home Gym, the G6B25YR. Already one of our most popular home gyms, we have added a number of premium upgrades including an all-new aluminum pulley package and clear-coated red and black paint.

The G6B25YR also features our patented Bi-Angular® converging press station as well as a chest, incline, shoulder press and leg developer station incorporating our friction-free SmoothGlide™ Bearing System among other great features.

- A 210lb selectorized weight stack (upgradable to 260 lbs)
- High-density, top grade DuraFirm back pads
- $\bullet$  2" x 3", 11-gauge mainframe construction
- Optional red steel weight stack: 210 or 260lbs