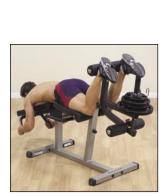

### 2"x3" Leg Curl/Extension Station

Olympic Adapter Sleeve, weight plates, and collars sold separately.

Back pad adjusts for prone leg curls

#### GLCE365 2"x3" Leg Curl/Extension Station

Leg extensions and leg curls are high priority exercises with trainers, bodybuilders, and coaches. These exercises define the front and back of the leg. They strengthen the knees, hamstrings, quadriceps, and glutes. They also serve to protect the knee and joints from stress and injury.

Body-Solid Leg Extension & Curl Machines are engineered with the user in mind. They adjust to fit your body comfortably and position you for optimum exercise posture. Full commercial warranty.

Weight plate post is 1" diameter.