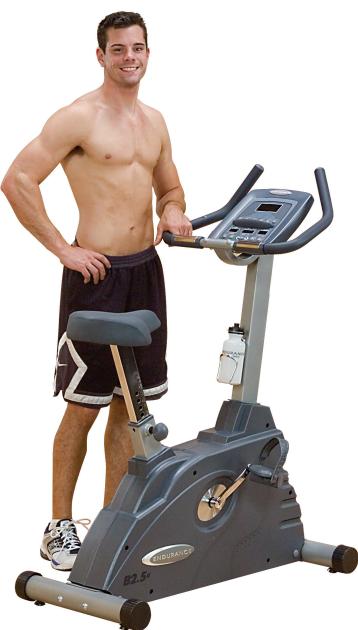

## **B2.5U** Electronic Upright Bike

## B2.5U Electronic Upright Bike

With a more comfortable seat than a traditional road bike and 20 levels of smoothly adjustable magnetic resistance, the Endurance B2.5U puts you in control of your daily ride. You're free to adjust your workouts to suit your mood, challenge your endurance and maximize your cardio benefit.

The Endurance B2.5U's advanced electronics provide you with the constant feedback you need to monitor your workout. Plus, with contact heart rate you'll ride smarter and be more cardio efficient.

Dimensions: 55"H x 41"L x 24"W