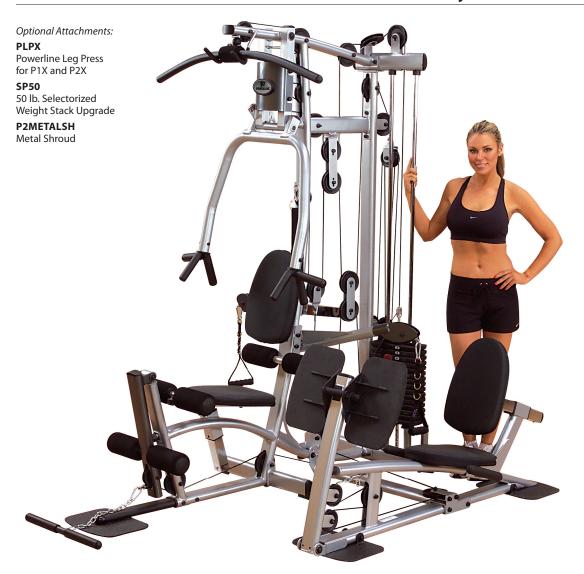

## P2X P2X Powerline Home Gym

Powerline by Body-Solid is renowned for innovating compact, quality home gyms that combine form and function with versatility and value, and they've done it again. The P2 Home Gym adds functional pulleys to a traditional home gym platform, allowing users to perform a variety of exercises that recruit stabilizer muscles to exercise movements, such as pec flys and converging press.

The Powerline P2 is the best of both worlds, combining functional and traditional exercises in a versatile design that gives you the free range of motion to get a total body workout in a compact space. Dimensions:  $83"H \times 71"L \times 66"W$ 

## **Special Features**

- 10-year Powerline warranty
- Fixed pulleys allow users to perform a variety of exercises that recruit stabilizer muscles to exercise movements such as pec flys and converging presses
- Fixed pulleys swivel to adjust for a variety of different exercises with smooth, consistent resistance
- Press arm allows users to perform chest press, incline press, shoulder press and mid row exercises
- Two-way adjustable back pad and adjustable seat pad ensure a proper starting position for all users