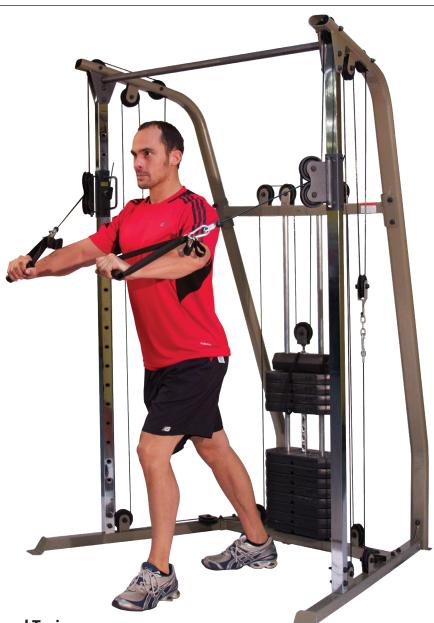

## BFFT10 Best Fitness Functional Trainer

The BFFT10 brings affordable functional training to customers of all exercise levels. The BFFT10 features adjustable pulleys which swivel 180 degrees providing a wide variety of starting positions. The 190lb weight stack is challenging for most users. The no cable change design allows you to go from exercise to exercise quickly. Two adjustable nylon cable handles are included with the unit.