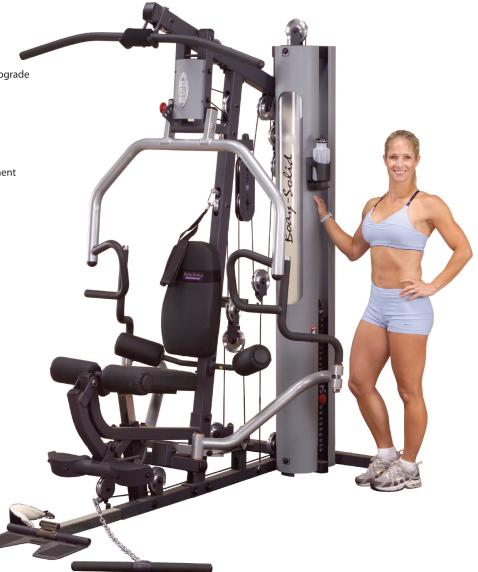

## **Selectorized Multi-Station Gym**

The Ergo-Press press arm features hand grips to work muscle groups from various angles, creating more thorough muscular development. Adjust the cam at the top of the press arm to perform flawless, chest, shoulder and back exercises. Turn around and blast your lats with a chest supported mid row or reach up and grab the lat bar. The G5S comes with the Perfect Pec<sup>™</sup> Station. The leg developer's Smooth-Glide Bearing System<sup>™</sup> glides you through the most demanding leg curls and leg extensions.

## **Special Features**

- Traditional press bar is biomechanically designed for maximum chest concentration and outstanding muscle development
- Chest, incline, shoulder press, mid row and leg developer stations incorporate the friction free SmoothGlide Bearing System<sup>™</sup>
- Self-aligning, contoured leg extension cuffs automatically adjust throughout the exercise movement