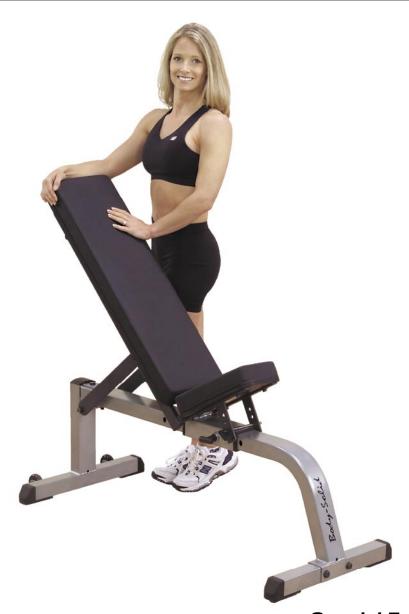

## GFI21 2"x3" Flat/Incline Bench

The quick-change safety pull pin allows multiple angle back pad adjustment from flat to an exact 90-degree angle. Featuring full-length steel reinforced back and seat pads that provide double incline adjustments, it's perfect for a variety of barbell and dumbbell exercises. If you are serious about training, this is the one for you!

## Special Features

- · Lifetime warranty
- · Commercial 2"x3" heavy gauge steel mainframe
- Glide & Lock seat and back pad adjustment system
- Adjusts from flat to 90 in 9 positions with convenient one-touch pop-pin
- · Full 2" thick DuraFirm™ seat and back pads
- · Ideal for home and commercial use