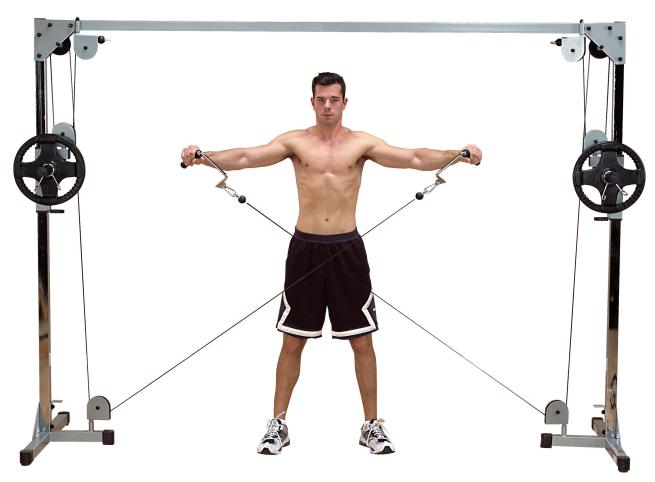

## PCC090X Powerline Cable Crossover Machine

There is no better way to achieve total body conditioning than with this strong performer. The trustworthy design lets you exercise virtually every major muscle group in your body. Sturdy construction of the extra wide and tall mainframe provides you with easy access to an endless array of high and low pulley exercises. Your workout options become unlimited when you invest in one of the most versatile and functional machines manufactured today.

## **Special Features**

- 10-year Powerline warranty
- Large diameter pulleys provide maximum cable life and smooth operation
- Carriage system travels on nylon bushings with four high resin pulleys on each side
- · Accepts both Olympic and standard plates
- Includes two cable handles and one ankle strap