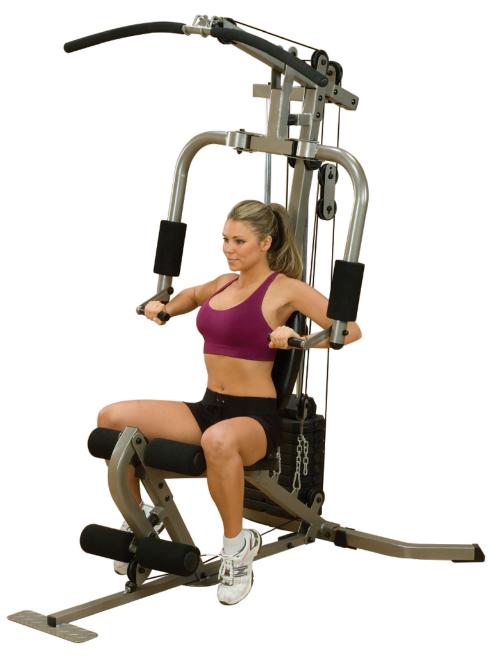

## BFMG10 Best Fitness Sportsman Gym

The BFMG10 is a complete gym in one compact, affordable machine. The padded pressing arms follow the natural arc of a free weight bench press and pectoral dumbbell fly. Features 2200 lb. test nylon coated aircraft quality cables and fiberglass pulleys with ball bearing movement on solid axle rotation. Includes high pulley with wide grip lat bar and low pulley with narrow grip low row bar. No cable change design. Dimensions: 77"H x 65"L x 50"W

## **Special Features**

- 3-year Best Fitness in-home warranty
- Bench press, pectoral fly, front/back lat pulldown, tricep pressdown, tricep extension, leg extension/leg curl
- Complete the following exercisees with the low pulley station: curls, seated row, shrugs, oblique bends, upright rows, bent over rows, adduction, abduction and front/side deltoid raises