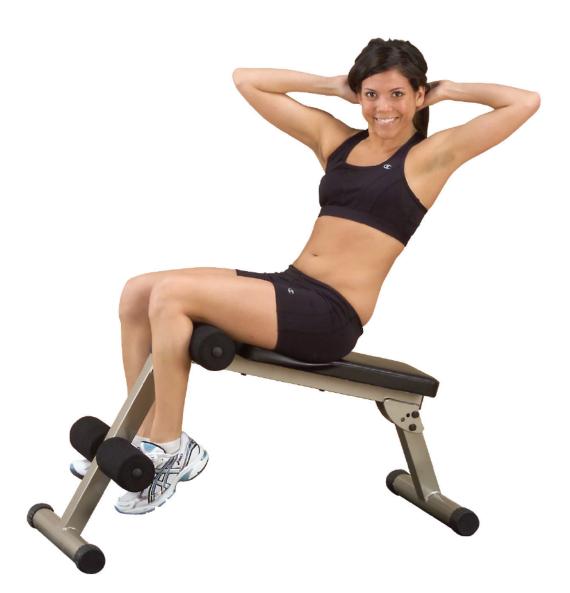

## BFAB10 Best Fitness Folding Ab Board

The Best Fitness BFAB10 Ab Board is designed to tighten up your midsection, strengthen your back and improve your core stability. If you want to look and feel your best, start at your core!

Comfortable and effective, Body-Solid's BFAB10's three starting incline positions (15, 20 or 25 degrees) enable you to take your workout and turn it up a degree. Best of all, the BFAB10 is fully assembled right out of the box.

## **Special Features**

- 3-year Best Fitness in-home warranty
- 9 starting positions enable you to vary your workout efficiency and achievable results
- 4" high-density foam roller pads and durable upholstered seat ensure comfortable workouts
- Safety pins and bolts for adjustable positions also allow for easy disassemble or permanent set-up
- No assembly required