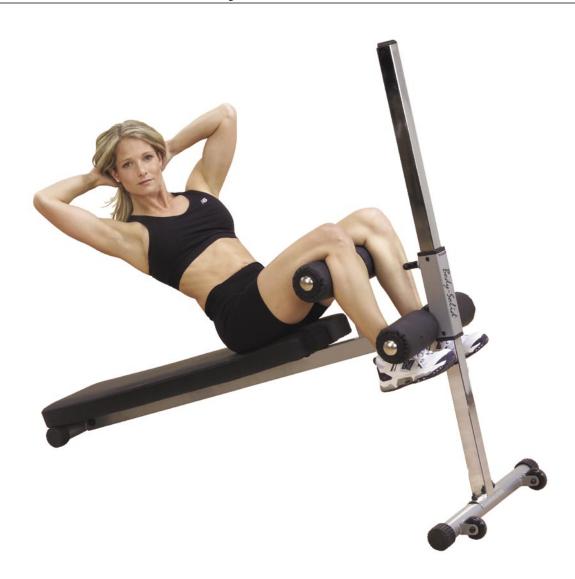

## GAB60 Adjustable Ab Board

Centered on a telescoping 2"x 2" steel beam, our Pro-Style Ab Board adjusts to 12 positions for increased or decreased difficulty when doing sit-ups or crunches. Featuring an extra wide, extra thick double-stitched DuraFirm<sup>TM</sup> pad and oversize 8" foam rollers. Ideal for home and commercial use.

## Special Features

- · Lifetime warranty
- · 12 adjustment levels
- · Extra-wide DuraFirm™ back pad.
- Incredibly effective in isolating the entire abdominal region
- Exceptional upper back and head support maintain proper body alignment
- · Unique design provides easy entry and exit
- · Oversize 8" foam rollers for comfort and stability