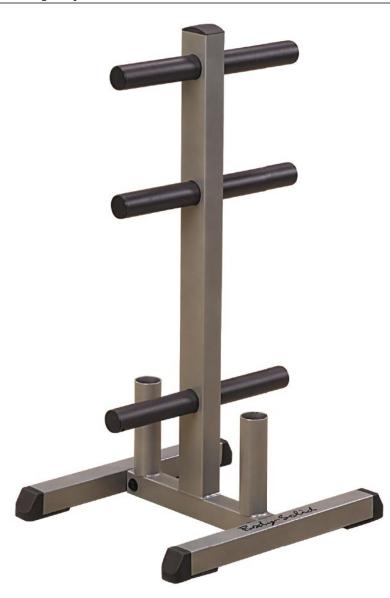

## GOWT Olympic Plate Tree and Bar Holder

Keep your workout area safe, clean and organized with this Olympic Weight Tree & Bar Rack from Body-Solid! Six 2"x8" weight plate storage posts keep plates safely suspended off the floor for easy storage and removal and can hold up to 1,000 lbs. of weight. Two Olympic bar holders store all styles of Olympic bars. Designed with central weight load distribution that virtually eliminates the risk of tipping. Features heavy duty 2"x2" and 2"x3" high tensile strength steel with all-4-side welded construction and finished with ultra tough electrostatically applied powder coat finish.

## **Special Features**

- · Lifetime warranty
- · Two Olympic bar holders included
- $\cdot$  Ideal for home and commercial use

Dimensions: 40"H x 20"L x 23"W