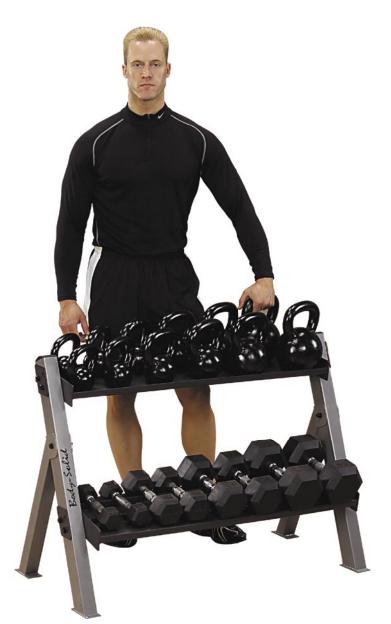

## **GDKR100**

## **Dumbbell/Kettlebell Rack**

Dumbbells and kettlebells sold separately.

## GDKR100 Dumbbell/Kettlebell Rack

Configurable weight platforms flip to hold either dumbbells or kettlebells.

Keep your workout area organized, clean and, most importantly, safe. Our weight trees and dumbbell racks can be placed against any wall or centered in a room. Nobody builds stronger or more space efficient storage units. Heavy gauge steel with all-4-side welded construction is deburred inside and out for user safety.

## Special Features

- · Lifetime warranty
- · Holds dumbbells, kettlebells or both
- · Reversible tiers provide versatility
- · Kettle bell side can hold accessories as well
- · Dumbbell side can be angled for easy access