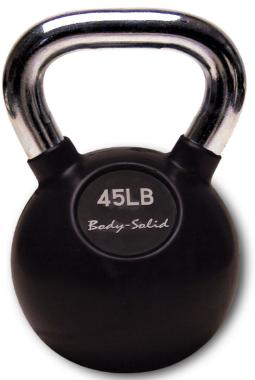

## KBC Premium Kettlebells

Body-Solid Premium Kettlebells are available in 5 lb. increments from 5lb. to 75 lbs. Purchase a complete set for variety and a steady progression to the intensity of your workouts.

## **Special Features**

- Easy to read weight reference
- Chrome handles easily slide in your hands
- Durable rubber coating
- Handles on heavier kettlebells are large enough for two hands