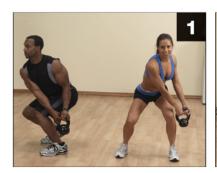

Kettlebells resemble a cannonball with a handle. A legendary Russian exercise device, the kettle bell has long been a favorite for those seeking a special edge in strength and endurance. Kettlebell training develops strength, power, endurance and balance. Kettlebell workouts have long been a favorite of throwers, jumpers, sprinters and hurdlers. You can perform squats, pulls, overhead throws and rotational training plus much more.