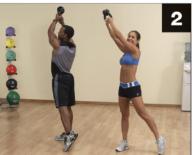

Kettlebells resemble a cannonball with a handle. A legendary Russian exercise device, the kettle bell has long been a favorite for those seeking a special edge in strength and endurance. Kettlebell training develops strength, power, endurance and balance. Kettlebell workouts have long been a favorite of throwers, jumpers, sprinters and hurdlers. You can perform squats, pulls, overhead throws and rotational training plus much more.