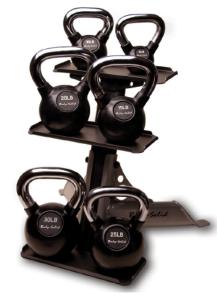

## KBC Premium Kettlebells

Body-Solid Premium Kettlebells are available in 5 lb. increments from 5lb. to 75 lbs. Purchase a complete set for variety and a steady progression to the intensity of your workouts.

## **Special Features**

- Easy to read weight reference
- Chrome handles easily slide in your hands
- Durable rubber coating
- Handles on heavier kettlebells are large enough for two hands