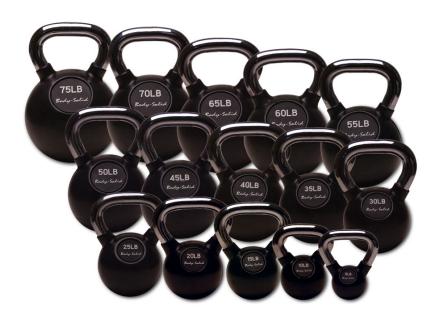

## KBC Premium Kettlebells

Body-Solid Premium Kettlebells are available in 5 lb. increments from 5lb. to 75 lbs. Purchase a complete set for variety and a steady progression to the intensity of your workouts.

## **Special Features**

- Easy to read weight reference
- Chrome handles easily slide in your hands
- Durable rubber coating
- Handles on heavier kettlebells are large enough for two hands