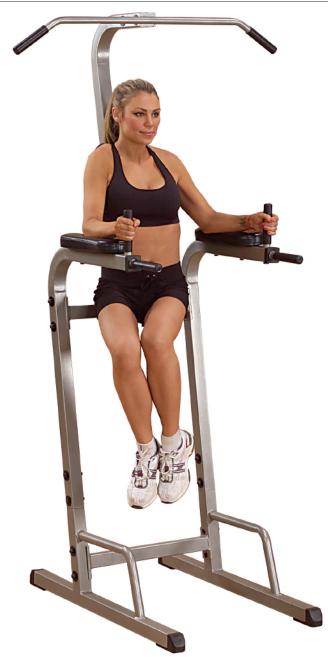

## BFVK10 Best Fitness Vertical Knee Raise/Chin Dip

The freestanding BFVK10 challenges you to use your own body weight to efficiently power your way through gut slimming routines and muscle defining exercises. The BFVK10 is designed to provide an intense workout while eliminating strain on your lower back. Comfortable pads and sturdy, welded steel construction create a solid platform for you to lose inches and achieve a ripped fit look.

## **Special Features**

- 3-year Best Fitness in-home warranty
- Sturdy steel frame delivers a solid performance day after day
- Comfortable back pads and arm supports are designed to reduce fatigue and discomfort
- Dip station handles offer a thick, comfortable grip
- Lightweight design allows you to easily move the machine from a corner to the middle of the room