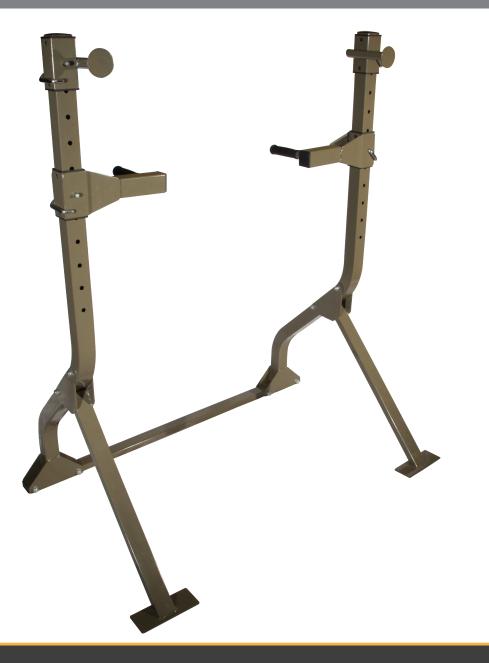

## **BFSR10** Squat Rack

With the wide "walk-in" design there is plenty of room on each side for a variety of exercises such as squats, incline, decline, flat and military presses as well as shrugs and calf raises. Complete with Adjustable Lift-Offs and 2 Dip Station Handles so you can keep your exercise routine the way it should be simple and effective.

- 11-Position Uprights
- Dip Handles Included
- Sturdy Frame Construction
- Durable Powder Coated Finish
- An ideal companion to the Best Fitness BFFID10 Flat Incline Decline Bench
- Dimensions: 60"H x 32"L x 49"W