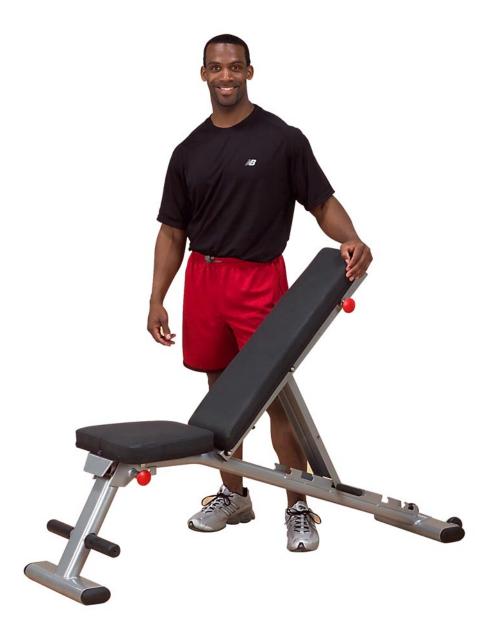

### Folding F.I.D. Bench, Fully Assembled

The Body-Solid GDFID225 Multi-Bench is the perfect training partner; it is functional, compact, portable and durable. It requires no assembly and is designed to be used straight out of the box. Features include seven adjustment positions for flexibility and comfort. The 2"x3" oval tubing ensures durability and support for the heaviest of workouts. Built-in wheels make transport quick and easy and it folds flat for storage under a bed or on end in a closet.

### Special Features

- · Lifetime warranty
- · No assembly required
- · Seven adjustment positions
- · Transport wheels for mobility