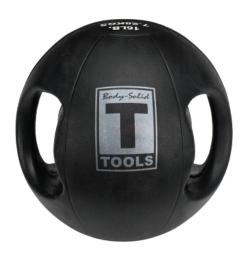

## BSTDMB Body-Tools Dual-Grip Medicine Balls

Medicine balls are ideal for every day use because they are compact enough to keep in any room. Best of all, Body-Solid has taken dual-grip medicine ball design and updated it with a fresh modern look and user-friendly features:

- Durable rubber easy-grip handles for comfort and freedom of movement during both one- and two-handed exercises
- Solid weighted core
- Ideal for a wide range of upper and lower body exercises, including swings and rotational movements
- Incremental weights between 6 lb. and 20 lb. let you vary the intensity of your routines

| Weight. | Color | ltem #   |
|---------|-------|----------|
| 6       | Black | BSTDMB6  |
| 8       | Black | BSTDMB8  |
| 10      | Black | BSTDMB10 |
| 12      | Black | BSTDMB12 |
| 14      | Black | BSTDMB14 |
| 18      | Black | BSTDMB18 |
| 20      | Black | BSTDMB20 |