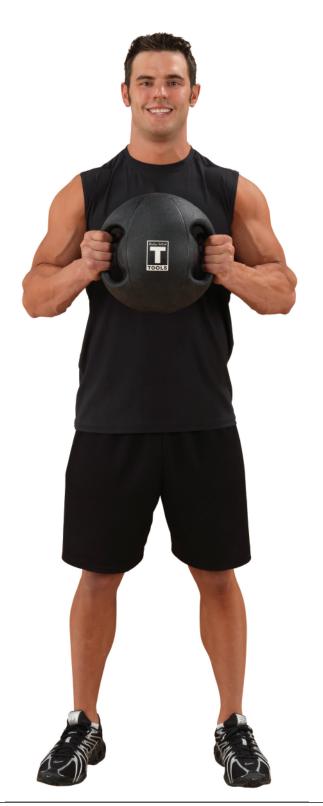

## BSTDMB Body-Tools Dual-Grip Medicine Balls

Medicine balls are ideal for every day use because they are compact enough to keep in any room. Best of all, Body-Solid has taken dual-grip medicine ball design and updated it with a fresh modern look and user-friendly features:

- Durable rubber easy-grip handles for comfort and freedom of movement during both one- and two-handed exercises
- Solid weighted core
- Ideal for a wide range of upper and lower body exercises, including swings and rotational movements
- Incremental weights between 6 lb. and 20 lb. let you vary the intensity of your routines