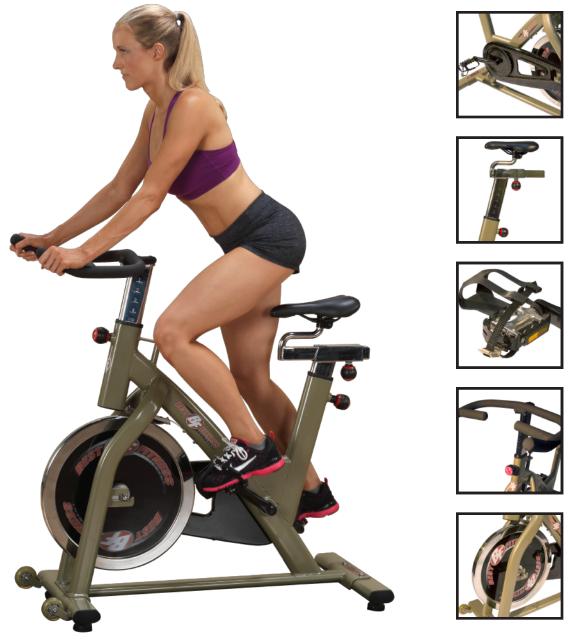

## BFSB5 Best Fitness Spin Style Bike

The new BFSB5 Spin Style Bike offers a true road bike feel at an unbelievable value. A challenging 40 lb. flywheel provides smooth action. The top-down breaking mechanism makes adjusting the tension very easy. The unit is very compact, taking up a footprint of 2'x4'. The two way adjustable seat and adjustable handlebars allow users of all sizes a proper fit. Transport wheels allow the unit to be moved very easily. Dimensions: 44"L x 20"W x 44"H

## **Special Features**

- 2'x4' usage area
- 40 lb. flywheel
- Chain drive system
- Transport wheels