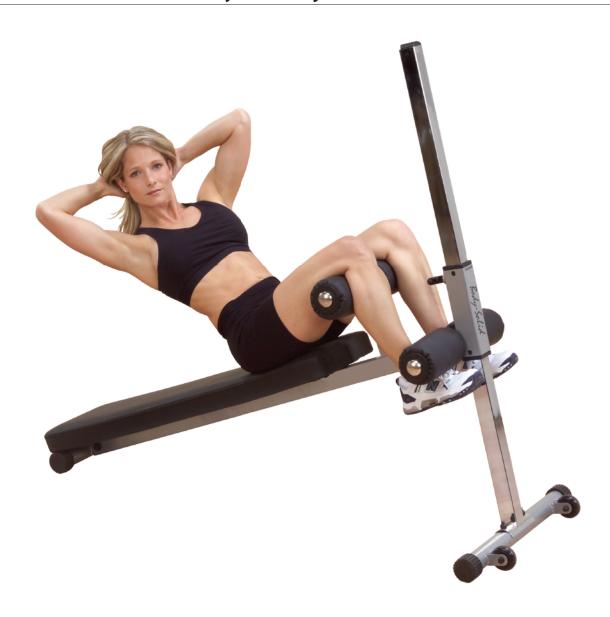

## **Body-Solid - Adjustable Ab Board**

## GAB60 Adjustable Ab Board

Centered on a telescoping 2"x 2" steel beam, our Adjustable Ab Board adjusts to twelve positions for increased or decreased difficulty when doing sit-ups or crunches. Featuring an extra wide, double-stitched DuraFirm™ pad and oversized 8" foam rollers. Ideal for home or commercial use.

## **Special Features**

- · Twelve adjustment levels
- Extra-wide DuraFirm™ back pad
- Incredibly effective in isolating the entire abdominal region
- Exceptional upper back and head support maintain proper body alignment
- · Unique design provides easy entry and exit
- · Oversized 8" foam rollers for comfort and stability