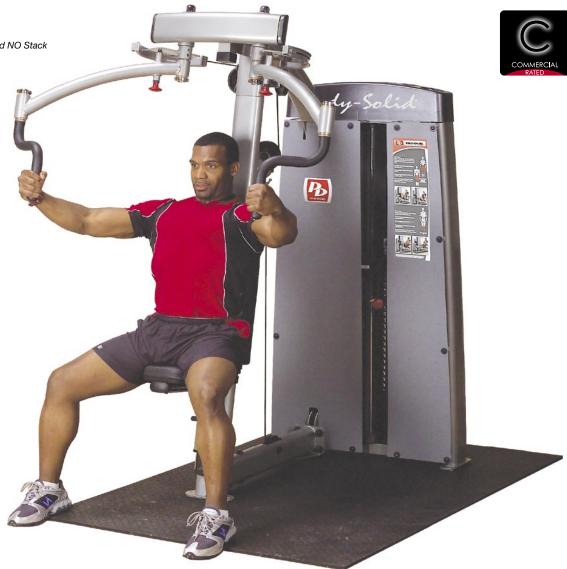

## DPEC-SF Pro•Dual Pec Rear Delt

The Pro Dual Pec & Delt Machine features uniquely designed articulating pec arms to provide optimal; pectoral and rear deltoid development and has independent range of motion adjustments to accommodate users of all sizes. With gracefully curved frames constructed from sleek, power-coated tubing that exhibits a modern, design-forward aesthetic, the Pro Dual Pec & Delt Machine builds form into function and value into a superior modular strength training system.

## Special Features

- · Commercial rated
- Continuous welded, factory assembled weight frame
- · Fiberglass reinforced nylon pulleys
- · 11-gauge 2.375"x4.625" oval tubing
- · Electrostatically applied powder coated
- · 5.5 mm diameter, 2500 lb. rated aircraft cable
- · DuraFirm™ upholstery over 2" high density foam