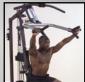

## **G3S Multi-Station Gym**

Advanced engineering has resulted in exceptional range of motion and full adjustability for any size user. The multi-grip press arm system delivers deep and effective muscle interaction for chest, incline and shoulder press movements. No need to sit on the floor to perform rowing exercises with the G3S, simply grasp the mid row handles for an exhilarating mid and lower back workout that will increase flexibility, build strength and relieve lower back stress. Switch between high, mid and low pulley exercises quickly and easily with the G3S' no cable change design. Perform lat pull downs, triceps press downs, biceps curls, resistance abdominal crunches and dozens more exercises with the included cable attachments. The Leg Extension / Leg Curl Station is fully adjustable to comfortably fit any size user and features thick foam rollers for maximum comfort. Add the optional Leg Press / Calf Press station for the ultimate lower body workout with up to 420 lbs. of resistance. The G3S is a total body fitness machine that is built to last and bring you a LIFETIME of effective workouts... guaranteed.

## Perform over 40 club quality exercises including:

Shoulder Press

Chest Press

**Oblique Crunch** 

Leg Abduction

Concentration

S

ш