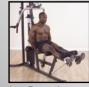

## **G3S Multi-Station Gym**

Advanced engineering has resulted in exceptional range of motion and full adjustability for any size user. The multi-grip press arm system delivers deep and effective muscle interaction for chest, incline and shoulder press movements. No need to sit on the floor to perform rowing exercises with the G3S, simply grasp the mid row handles for an exhilarating mid and lower back workout that will increase flexibility, build strength and relieve lower back stress. Switch between high, mid and low pulley exercises quickly and easily with the G3S' no cable change design. Perform lat pull downs, triceps press downs, biceps curls, resistance abdominal crunches and dozens more exercises with the included cable attachments. The Leg Extension / Leg Curl Station is fully adjustable to comfortably fit any size user and features thick foam rollers for maximum comfort. Add the optional Leg Press / Calf Press station for the ultimate lower body workout with up to 420 lbs. of resistance. The G3S is a total body fitness machine that is built to last and bring you a LIFETIME of effective workouts... guaranteed.