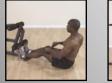

## **G3S Multi-Station Gym**

Advanced engineering has resulted in exceptional range of motion and full adjustability for any size user. The multi-grip press arm system delivers deep and effective muscle interaction for chest, incline and shoulder press movements. No need to sit on the floor to perform rowing exercises with the G3S, simply grasp the mid row handles for an exhilarating mid and lower back workout that will increase flexibility, build strength and relieve lower back stress. Switch between high, mid and low pulley exercises quickly and easily with the G3S' no cable change design. Perform lat pull downs, triceps press downs, biceps curls, resistance abdominal crunches and dozens more exercises with the included cable attachments. The Leg Extension / Leg Curl Station is fully adjustable to comfortably fit any size user and features thick foam rollers for maximum comfort. Add the optional Leg Press / Calf Press station for the ultimate lower body workout with up to 420 lbs. of resistance. The G3S is a total body fitness machine that is built to last and bring you a LIFETIME of effective workouts... guaranteed.

Chest Supported Mid Row Station

SmoothGlide Bearing System™

with biomechanically accurate

· Two-way Adjustable Back Pad

 Instructional DVD and **Full Size Exercise Chart** 

Leg Developer Station features

210 lb Weight Stack Available