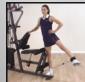

## **G3S Multi-Station Gym**

Advanced engineering has resulted in exceptional range of motion and full adjustability for any size user. The multi-grip press arm system delivers deep and effective muscle interaction for chest, incline and shoulder press movements. No need to sit on the floor to perform rowing exercises with the G3S, simply grasp the mid row handles for an exhilarating mid and lower back workout that will increase flexibility, build strength and relieve lower back stress. Switch between high, mid and low pulley exercises quickly and easily with the G3S' no cable change design. Perform lat pull downs, triceps press downs, biceps curls, resistance abdominal crunches and dozens more exercises with the included cable attachments. The Leg Extension / Leg Curl Station is fully adjustable to comfortably fit any size user and features thick foam rollers for maximum comfort. Add the optional Leg Press / Calf Press station for the ultimate lower body workout with up to 420 lbs. of resistance. The G3S is a total body fitness machine that is built to last and bring you a LIFETIME of effective workouts... guaranteed.

## Perform over 40 club quality exercises including:

Shoulder Press

Chest Press

**Oblique Crunch** 

Leg Abduction

Concentration

S

ш