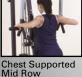

Chest Supported Mid Row Station

SmoothGlide Bearing System™

with biomechanically accurate

· Two-way Adjustable Back Pad

 Instructional DVD and **Full Size Exercise Chart** 

Leg Developer Station features

210 lb Weight Stack Available