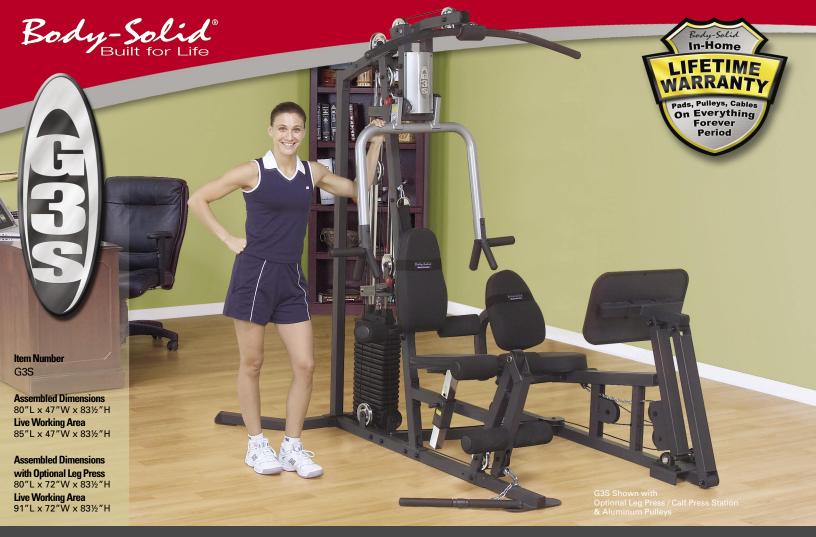

## **G3S Multi-Station Gym**

Advanced engineering has resulted in exceptional range of motion and full adjustability for any size user. The multi-grip press arm system delivers deep and effective muscle interaction for chest, incline and shoulder press movements. No need to sit on the floor to perform rowing exercises with the G3S, simply grasp the mid row handles for an exhilarating mid and lower back workout that will increase flexibility, build strength and relieve lower back stress. Switch between high, mid and low pulley exercises quickly and easily with the G3S' no cable change design. Perform lat pull downs, triceps press downs, biceps curls, resistance abdominal crunches and dozens more exercises with the included cable attachments. The Leg Extension / Leg Curl Station is fully adjustable to comfortably fit any size user and features thick foam rollers for maximum comfort. Add the optional Leg Press / Calf Press station for the ultimate lower body workout with up to 420 lbs. of resistance. The G3S is a total body fitness machine that is built to last and bring you a LIFETIME of effective workouts... guaranteed.