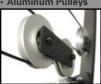

Includes Lat Bar, Straight

Bar, Ab / Tricep Strap and

**Ankle Strap** 

pivot point.

Station (2:1 Ratio)

**Aluminum Pullevs** 

Front Deltoid Raise

High Pully Reverse Crossover