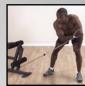

## **G3S Multi-Station Gym**

Advanced engineering has resulted in exceptional range of motion and full adjustability for any size user. The multi-grip press arm system delivers deep and effective muscle interaction for chest, incline and shoulder press movements. No need to sit on the floor to perform rowing exercises with the G3S, simply grasp the mid row handles for an exhilarating mid and lower back workout that will increase flexibility, build strength and relieve lower back stress. Switch between high, mid and low pulley exercises quickly and easily with the G3S' no cable change design. Perform lat pull downs, triceps press downs, biceps curls, resistance abdominal crunches and dozens more exercises with the included cable attachments. The Leg Extension / Leg Curl Station is fully adjustable to comfortably fit any size user and features thick foam rollers for maximum comfort. Add the optional Leg Press / Calf Press station for the ultimate lower body workout with up to 420 lbs. of resistance. The G3S is a total body fitness machine that is built to last and bring you a LIFETIME of effective workouts... guaranteed.

## Perform over 40 club quality exercises including:

Shoulder Press

Chest Press

**Oblique Crunch** 

Leg Abduction

Concentration

S

ш