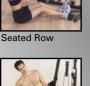

## Perform over 40 club quality exercises including:

Triceps Extension

Leg Curl

**Oblique Bend** 

Chest Press

|   | 0  |    |     |   |
|---|----|----|-----|---|
|   | E. | 1  | 1   |   |
| - |    | 2  |     | 1 |
|   | 1  | 1  |     |   |
|   | 1  | 43 | 100 |   |