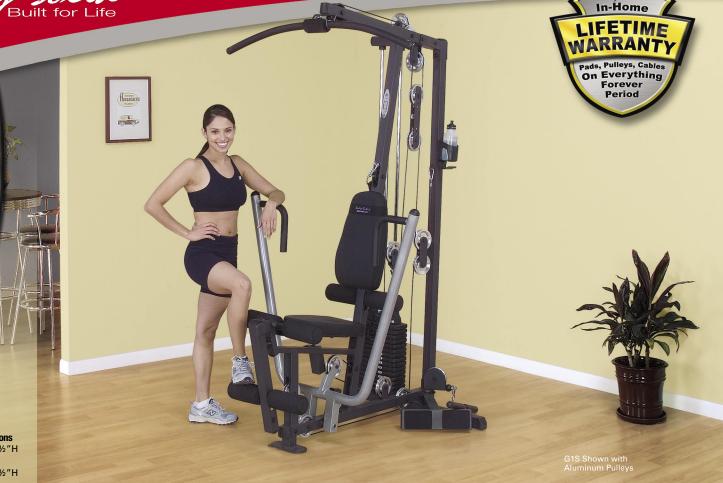

## **G1S Multi-Station Gym**

The Body-Solid G1S packs a lot of power, strength and durability into the smallest footprint available. Centered on a 160 lb. selectorized weight stack, this gym allows over 40 toning, trimming and strength training exercises. From the multigrip press arm to the contoured, adjustable seat pad, the G1S gives you more for your money than any other home gym on the market. Body-Solid G series gyms use the highest manufacturing standards and the finest quality pulleys, cables, and upholstery. The entire gym is backed by the best warranty in the industry, the Body-Solid In-Home Lifetime Warranty that covers *everything*. Forever. Period.

**Assembled Dimensions** 55"L x 47"W x 831/2"H **Live Working Area** 73"L x 47"W x 83½"H