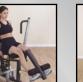

## Perform over 40 club quality exercises including:

Triceps Extension

Leg Curl

**Oblique Bend** 

Chest Press

|   | 0  |    |     |   |
|---|----|----|-----|---|
|   | E. | 1  | 1   |   |
| - |    | 2  |     | 1 |
|   | 1  | 1  |     |   |
|   | 1  | 43 | 100 |   |