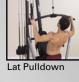

## Perform over 40 club quality exercises including:

Triceps Extension

Leg Curl

**Oblique Bend** 

Chest Press

|   | 0  |    |     |   |
|---|----|----|-----|---|
|   | E. | 1  | 1   |   |
| - |    | 2  |     | 1 |
|   | 1  | 1  |     |   |
|   | 1  | 43 | 100 |   |