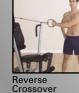

## Perform over 40 club quality exercises including:

Triceps Extension

Leg Curl

**Oblique Bend** 

Chest Press

|   | 0  |    |     |   |
|---|----|----|-----|---|
|   | E. | 1  | 1   |   |
| - |    | 2  |     | 1 |
|   | 1  | 1  |     |   |
|   | 1  | 43 | 100 |   |